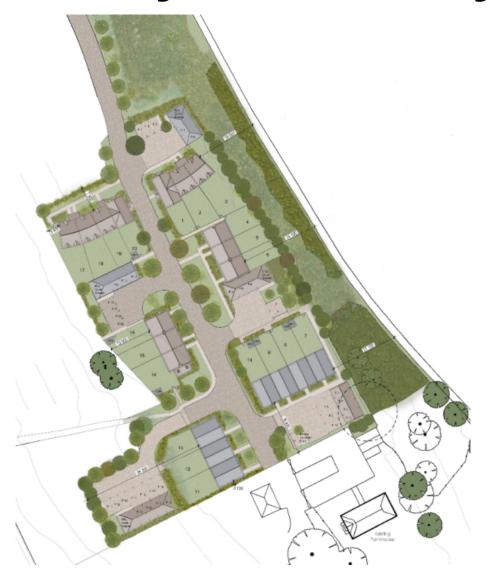

#### **Planning Committee Meeting**

**11 January 2024** 

Start time: 7.30pm



#### Item 1

#### **Declarations of Interest**

Members are asked to declare the existence and nature of any Disclosable Pecuniary Interests in respect of any item of business to be considered at the meeting.



#### Item 2

#### Minutes of the Previous Meeting



# Item 3 23/01239/REM

# Development Site at Langley Bottom Farm, Langley Vale Road, Epsom, Surrey

Variation of condition 2 (approved plans) of planning permission 20/00475/FUL allowed at appeal to make elevational amendments to Plots 1-3, 14-16 and 17-20

### **Site Location Plan**



**Ariel Photograph** 



## **Previously Allowed Layout**





# **Proposed Layout**





#### **Units 1-3**







REAR ELEVATION

**Previously Approved Scheme** 









**Proposed Scheme** 

### **Units 14-16**









**Previously Approved Scheme** 









**Proposed Scheme** 

#### **Units 17-20**



#### **Previously Approved Scheme**



**Proposed Scheme**