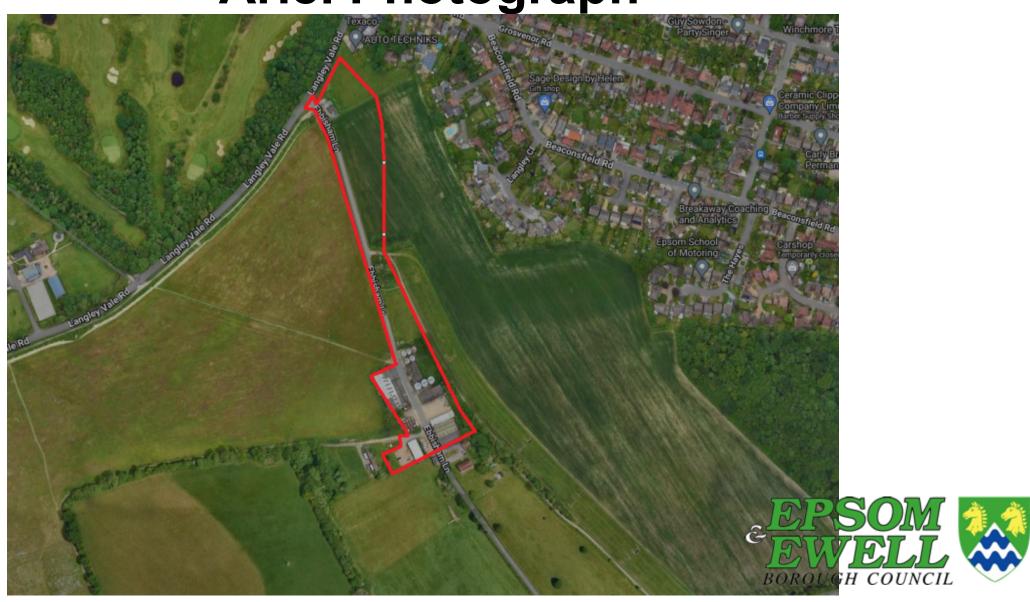

#### **Planning Committee Meeting**

**11 January 2024** 

Start time: 7.30pm



#### Item 1

#### **Declarations of Interest**

Members are asked to declare the existence and nature of any Disclosable Pecuniary Interests in respect of any item of business to be considered at the meeting.



#### Item 2

#### Minutes of the Previous Meeting



# Item 3 23/01239/REM

# Development Site at Langley Bottom Farm, Langley Vale Road, Epsom, Surrey

Variation of condition 2 (approved plans) of planning permission 20/00475/FUL allowed at appeal to make elevational amendments to Plots 1-3, 14-16 and 17-20

### **Site Location Plan**



**Ariel Photograph** 



## **Previously Allowed Layout**





# **Proposed Layout**





#### **Units 1-3**







REAR ELEVATION

**Previously Approved Scheme** 









**Proposed Scheme** 

### **Units 14-16**









**Previously Approved Scheme** 









**Proposed Scheme** 

#### **Units 17-20**



#### **Previously Approved Scheme**



**Proposed Scheme**