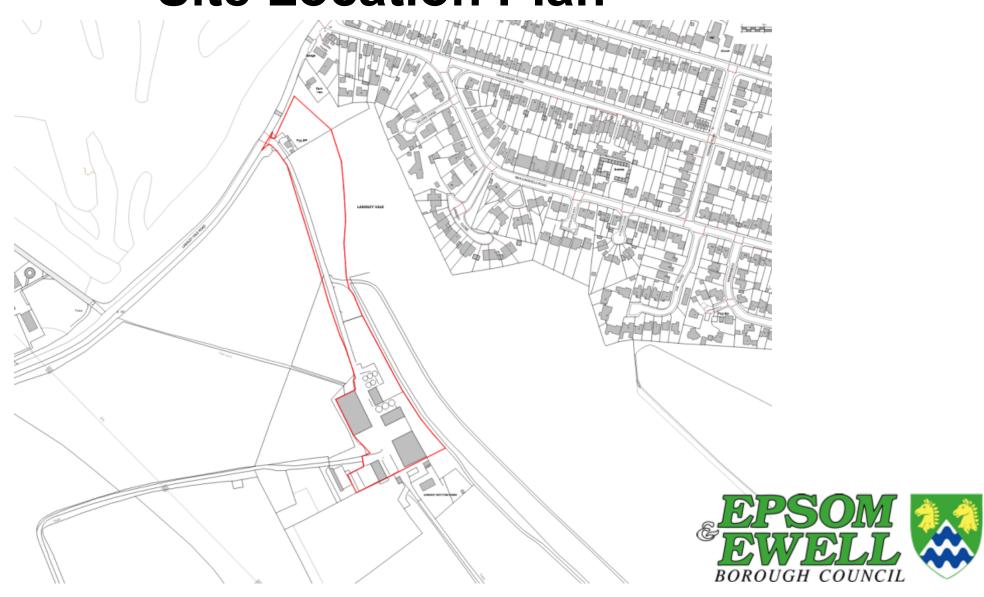

# Item 3 23/01239/REM

# Development Site at Langley Bottom Farm, Langley Vale Road, Epsom, Surrey

Variation of condition 2 (approved plans) of planning permission 20/00475/FUL allowed at appeal to make elevational amendments to Plots 1-3, 14-16 and 17-20

### **Site Location Plan**

**Ariel Photograph** 