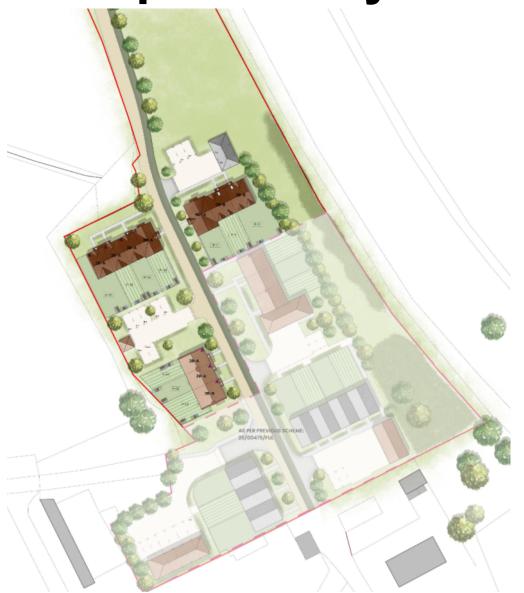

#### **Planning Committee Meeting**

**11 January 2024** 

Start time: 7.30pm



#### Item 1

#### **Declarations of Interest**

Members are asked to declare the existence and nature of any Disclosable Pecuniary Interests in respect of any item of business to be considered at the meeting.



#### Item 2

#### Minutes of the Previous Meeting



# Item 3 23/01239/REM

# Development Site at Langley Bottom Farm, Langley Vale Road, Epsom, Surrey

Variation of condition 2 (approved plans) of planning permission 20/00475/FUL allowed at appeal to make elevational amendments to Plots 1-3, 14-16 and 17-20

### **Site Location Plan**



**Ariel Photograph** 



## **Previously Allowed Layout**





# **Proposed Layout**





#### **Units 1-3**







REAR ELEVATION

**Previously Approved Scheme** 









**Proposed Scheme** 

### **Units 14-16**









**Previously Approved Scheme** 









**Proposed Scheme** 

#### **Units 17-20**



#### **Previously Approved Scheme**



**Proposed Scheme**